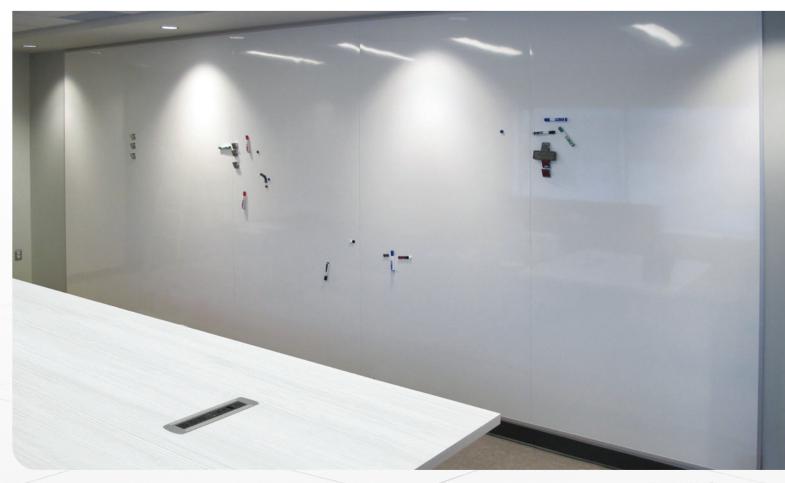

## Porcelain

Add an ideal writing surface to your space with large porcelain wall mounted whiteboards. They're easy to clean, super durable, and even magnetic for displaying documents and drawings.

#### **MECHANICAL JOINTS**

Panels have a mechanical joint so you can mount as many as you want to create a whiteboard that's just the right width for your wall. Joints are concealed under the porcelain to create a seamless writing surface—no need to even lift your marker.