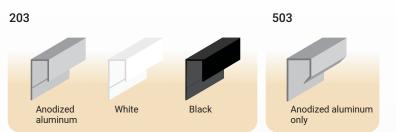

(

# WALLS THAT TALK

Your wall-to-wall solution.



## Your wall as a

# WHITEBOARD

## Porcelain

Add an ideal writing surface to your space with large porcelain wall mounted whiteboards. They're easy to clean, super durable, and even magnetic for displaying documents and drawings.



#### **OUTSIDE TRIM OPTIONS**



#### **MECHANICAL JOINTS**

Panels have a mechanical joint so you can mount as many as you want to create a whiteboard that's just the right width for your wall. Joints are concealed under the porcelain to create a seamless writing surface—no need to even lift your marker.





#### **ASSEMBLY OPTIONS**

Wall panels come in standard sizes up to 48 in. wide. If they have to be cut to fit the length of the wall, the cuts are made at either end so that any imperfections or saw marks are hidden by the trim.





Magnetic black acrylic holder Depth: 4 1/4 in. (105 mm) Width: 8 in. (203 mm)



MAXIMUM PANEL DIMENSIONS: 120 in. x 48 in. (3,050 mm x 1,220 mm)



#### **GLASSBOARD ACCESSORIES**

#### **Z-BAR INSTALLATION**



## SLEEK AND STYLISH

Add a touch of class to your space with multiple