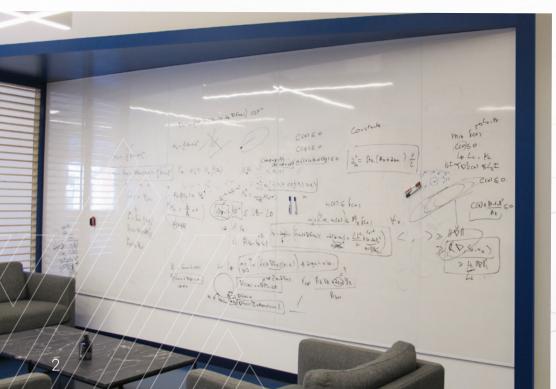

## Porcelain

Add an ideal writing surface to your space with large porcelain wall mounted whiteboards. They're easy to clean, super durable, and even magnetic for displaying documents and drawings.

#### **MECHANICAL JOINTS**

Panels have a mechanical joint so you can mount as many as you want to create a whiteboard that's just the right width for your wall. Joints are concealed under the porcelain to create a seamless writing surface—no need to even lift your marker.