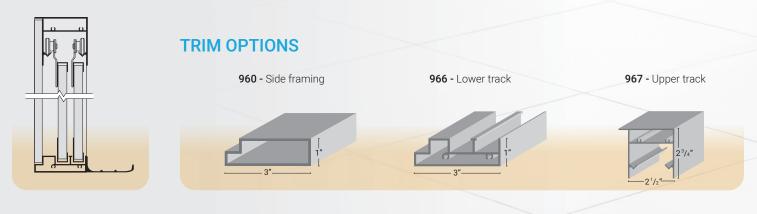

.



### ADD SOME COLOUR!

Glass panels come in classic whiteboard white, but you can also choose a different colour to match your decor. Simply give us the paint brand and colour number and we'll take care of the rest. We provide a colour sample for your approval to ensure everything turns out just the way you envisioned.

Pictured below: Backpainted glass using Benjamin Moore colour 2132-50 (Pilgrim Haze)



MAXIMUM PANEL DIMENSIONS: 96 in. x 48 in. (2,440 mm x 1,220 mm)

## Your wall as a

## **SLIDING BOARD**



## FOR SMALLER SPACES

Need a bigger writing surface than what your space can accommodate? Our horizontal sliding panels are the solution. You can double or even triple valuable wall space with panels that glide easily on a nylon roller track system.



#### **CROSS-SECTION**



## Your wall as a

# **DISPLAY BOARD**

#### SHOW OFF YOUR STUFF!

Turn your wall into a giant bulletin board and put your plans, strategies, and documents on display. With 15 colours to choose from, you'll find just the right shade, whether you're looking to add a pop of colour or for something more neutral.



#### **AVAILABLE COLOURS \***