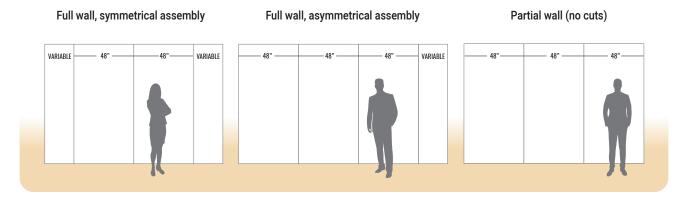

#### **ASSEMBLY OPTIONS**

Wall panels come in standard sizes up to 48 in. wide. If they have to be cut to fit the length of the wall, the cuts are made at either end so that any imperfections or saw marks are hidden by the trim.