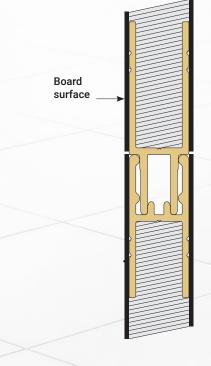

(

# WALLS THAT TALK

Your wall-to-wall solution.



## Your wall as a

# WHITEBOARD

## Porcelain

Add an ideal writing surface to your space with large porcelain wall mounted whiteboards. They're easy to clean, super durable, and even magnetic for displaying documents and drawings.



#### **OUTSIDE TRIM OPTIONS**



#### **MECHANICAL JOINTS**

Panels have a mechanical joint so you can mount as many as you want to create a whiteboard that's just the right width for your wall. Joints are concealed under the porcelain to create a seamless writing surface—no need to even lift your marker.





#### **ASSEMBLY OPTIONS**

Wall panels come in standard sizes up to 48 in. wide. If they have to be cut to fit the length of the wall, the cuts are made at either end so that any imperfections or saw marks are hidden by the trim.





Magnetic black acrylic holder Depth: 4 1/4 in. (105 mm) Width: 8 in. (203 mm)



MAXIMUM PANEL DIMENSIONS: 120 in. x 48 in. (3,050 mm x 1,220 mm)



#### **GLASSBOARD ACCESSORIES**

#### **Z-BAR INSTALLATION**



## SLEEK AND STYLISH

Add a touch of class to your space with multiple adjacent glassboards to create a writing wall with a polished, professional look. Our Crystal quality (low iron) tempered safety glass of 6mm thick offers unparalleled clarity.



### ADD SOME COLOUR!

Glass panels come in classic whiteboard white, but you can also choose a diff