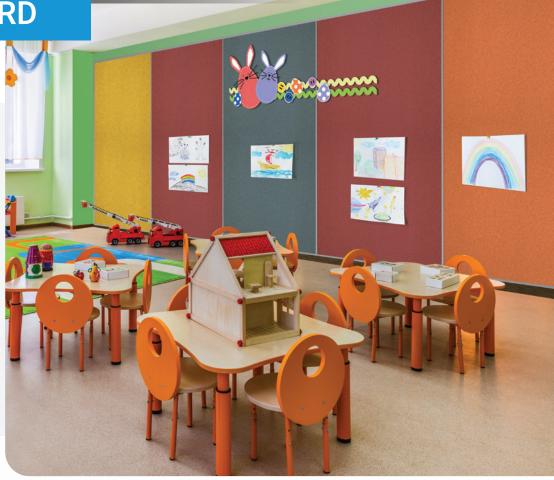

# **DISPLAY BOARD**

#### SHOW OFF YOUR STUFF!

Turn your wall into a giant bulletin board and put your plans, strategies, and documents on display. With 15 colours to choose from, you'll find just the right shade, whether you're looking to add a pop of colour or for something more neutral.