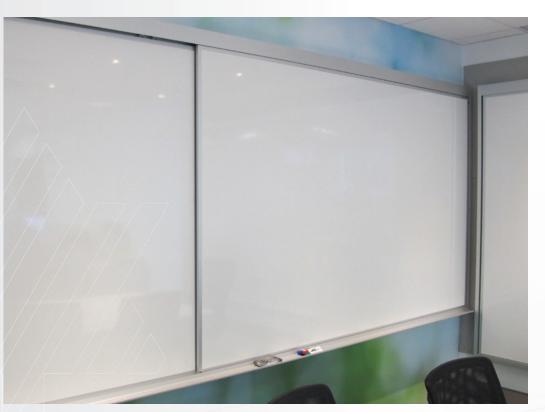

## FOR SMALLER SPACES

Need a bigger writing surface than what your space can accommodate? Our horizontal sliding panels are the solution. You can double or even triple valuable wall space with panels that glide easily on a nylon roller track system.