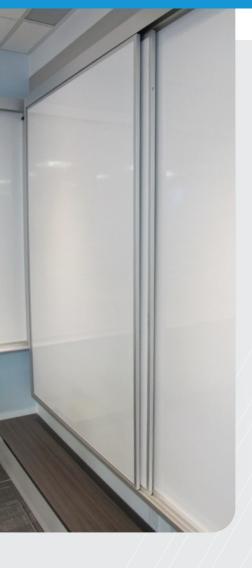

## FOR SMALLER SPACES

Need a bigger writing surface than what your space can accommodate? Our horizontal sliding panels are the solution. You can double or even triple valuable wall space with panels that glide easily on a nylon roller track system.

#### **CROSS-SECTION**