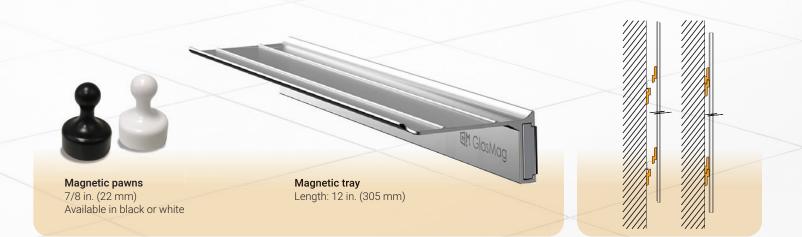

for displaying documents and drawings.



#### **OUTSIDE TRIM OPTIONS**



#### **MECHANICAL JOINTS**

Panels have a mechanical joint so you can mount as many as you want to create a whiteboard that's just the right width for your wall. Joints are concealed under the porcelain to create a seamless writing surface—no need to even lift your marker.





#### **ASSEMBLY OPTIONS**

Wall panels come in standard sizes up to 48 in. wide. If they have to be cut to fit the length of the wall, the cuts are made at either end so that any imperfections or saw marks are hidden by the trim.





Magnetic black acrylic holder Depth: 4 1/4 in. (105 mm) Width: 8 in. (203 mm)



MAXIMUM PANEL DIMENSIONS: 120 in. x 48 in. (3,050 mm x 1,220 mm)



#### **GLASSBOARD ACCESSORIES**

#### **Z-BAR INSTALLATION**



## SLEEK AND STYLISH

Add a touch of class to your space with multiple adjacent glassboards to create a writing wall with a polished, professional look. Our Crystal quality (low iron) tempered safety glass of 6mm thick offers unparalleled clarity.



### ADD SOME COLOUR!

Glass panels come in classic whiteboard white, but you can also choose a different colour to match your decor. Simply give us the paint brand and colour number and we'll take care of the rest. We provide a colour sample for your approval to ensure everything turns out just the way you envisioned.

Pictured below: Backpainted glass using Benjamin Moore colour 2132-50 (Pilgrim Haze)



MAXIMUM PANEL DIMENSIONS: 96 in. x 48 in. (2,440 mm x 1,220 mm)

## Your wall as a

## **SLIDING BOARD**



## FOR SMALLER SPACES

Need a