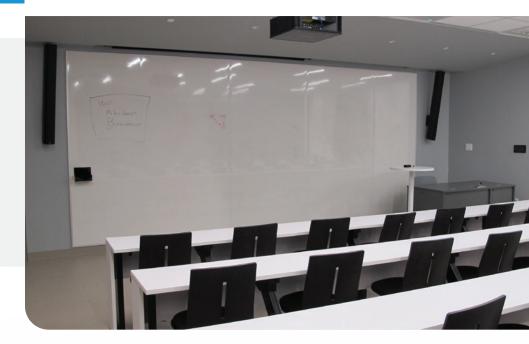

## Porcelain

Add an ideal writing surface to your space with large porcelain wall mounted whiteboards. They're easy to clean, super durable, and even magnetic for displaying documents and drawings.

#### **MECHANICAL JOINTS**

Panels have a mechanical joint so you can mount as many as you want to create a whiteboard that's just the right width for your wall. Joints are concealed under the porcelain to create a seamless writing surface—no need to even lift your marker.

#### **ASSEMBLY OPTIONS**

Wall panels come in standard sizes up to 48 in. wide. If they have to be cut to fit the length of the wall, the cuts are made at either end so that any imperfections or saw marks are hidden by the trim.