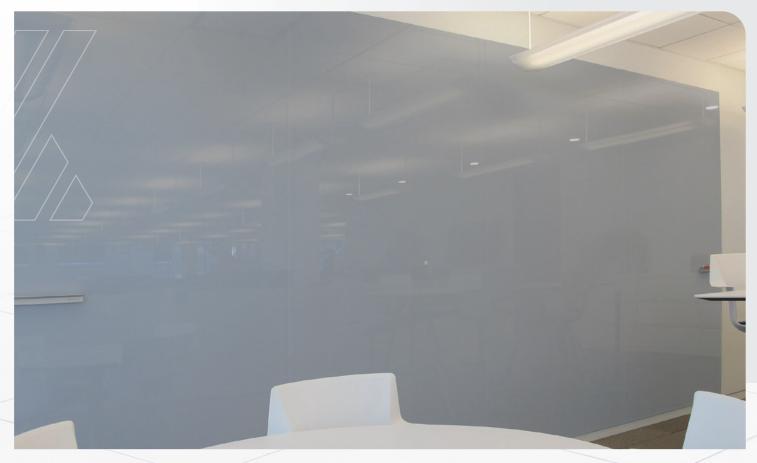

### ADD SOME COLOUR!

Glass panels come in classic whiteboard white, but you can also choose a different colour to match your decor. Simply give us the paint brand and colour number and we'll take care of the rest. We provide a colour sample for your approval to ensure everything turns out just the way you envisioned.

Pictured below: Backpainted glass using Benjamin Moore colour 2132-50 (Pilgrim Haze)

MAXIMUM PANEL DIMENSIONS: 96 in. x 48 in. (2,440 mm x 1,220 mm)