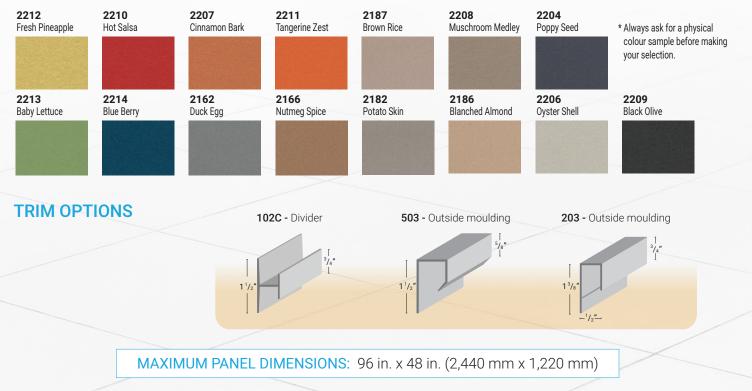

#### SHOW OFF YOUR STUFF!

Turn your wall into a giant bulletin board and put your plans, strategies, and documents on display. With 15 colours to choose from, you'll find just the right shade, whether you're looking to add a pop of colour or for something more neutral.

#### **AVAILABLE COLOURS \***

Pictured below: Backpainted glass using Benjamin Moore colour 2132-50 (Pilgrim Haze)

MAXIMUM PANEL DIMENSIONS: 96 in. x 48 in. (2,440 mm x 1,220 mm)