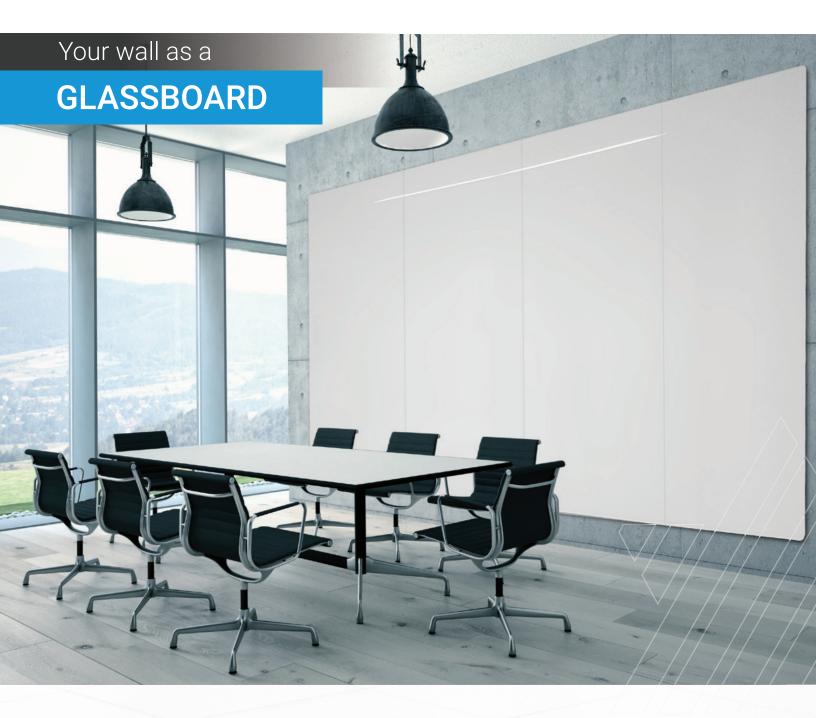

## Your wall as a

## SLEEK AND STYLISH

Add a touch of class to your space with multiple adjacent glassboards to create a writing wall with a polished, professional look. Our Crystal quality (low iron) tempered safety glass of 6mm thick offers unparalleled clarity.