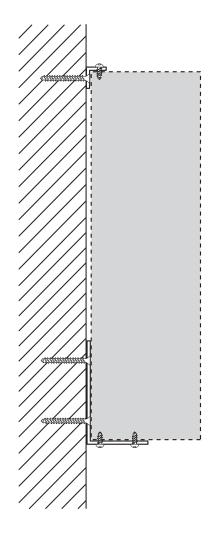

## **INSTALLATION**

Illustration : model 680

SIDE FACE

SERIES

680

IN ORDER TO HIDE THE ANCHORAGE ON THE BACK OF THE BOARD,

You need to install the L bracket on the bottom of the wall (1). Use a spirit level to dispose them, this procedure will determine the location of the bottom wall. Repeat the same procedure for the top but leave enough space between the 2 L Brackets so that the board leans correctly on the wall.