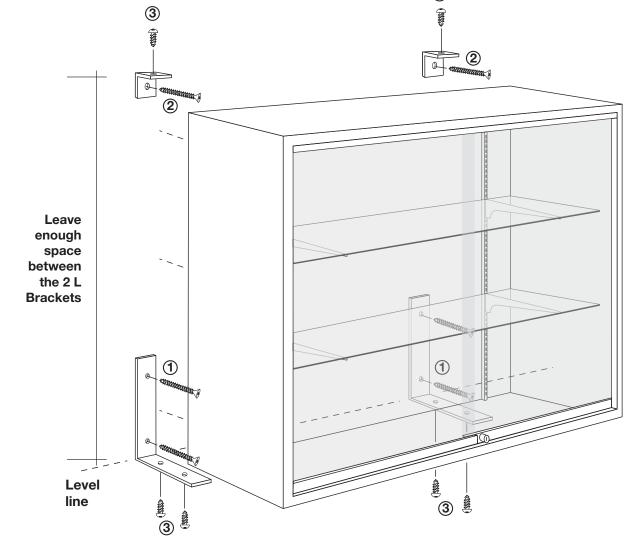

## **INSTALLATION**

Illustration : model 680

SIDE FACE

SERIES

680

IN ORDER TO HIDE THE ANCHORAGE ON THE BACK OF THE BOARD,

You need to install the L bracket on the bottom of the wall (1). Use a spirit level to dispose them, this procedure will determine the location of the bottom wall. Repeat the same procedure for the top but leave enough space between the 2 L Brackets so that the board leans correctly on the wall.

Finally install the screws in the moulding of the board.

FOR ANY QUESTIONS REGARDING THE INSTALLATION, PLEASE DO NOT HESITATE TO CONTACT US AT 450-632-1660